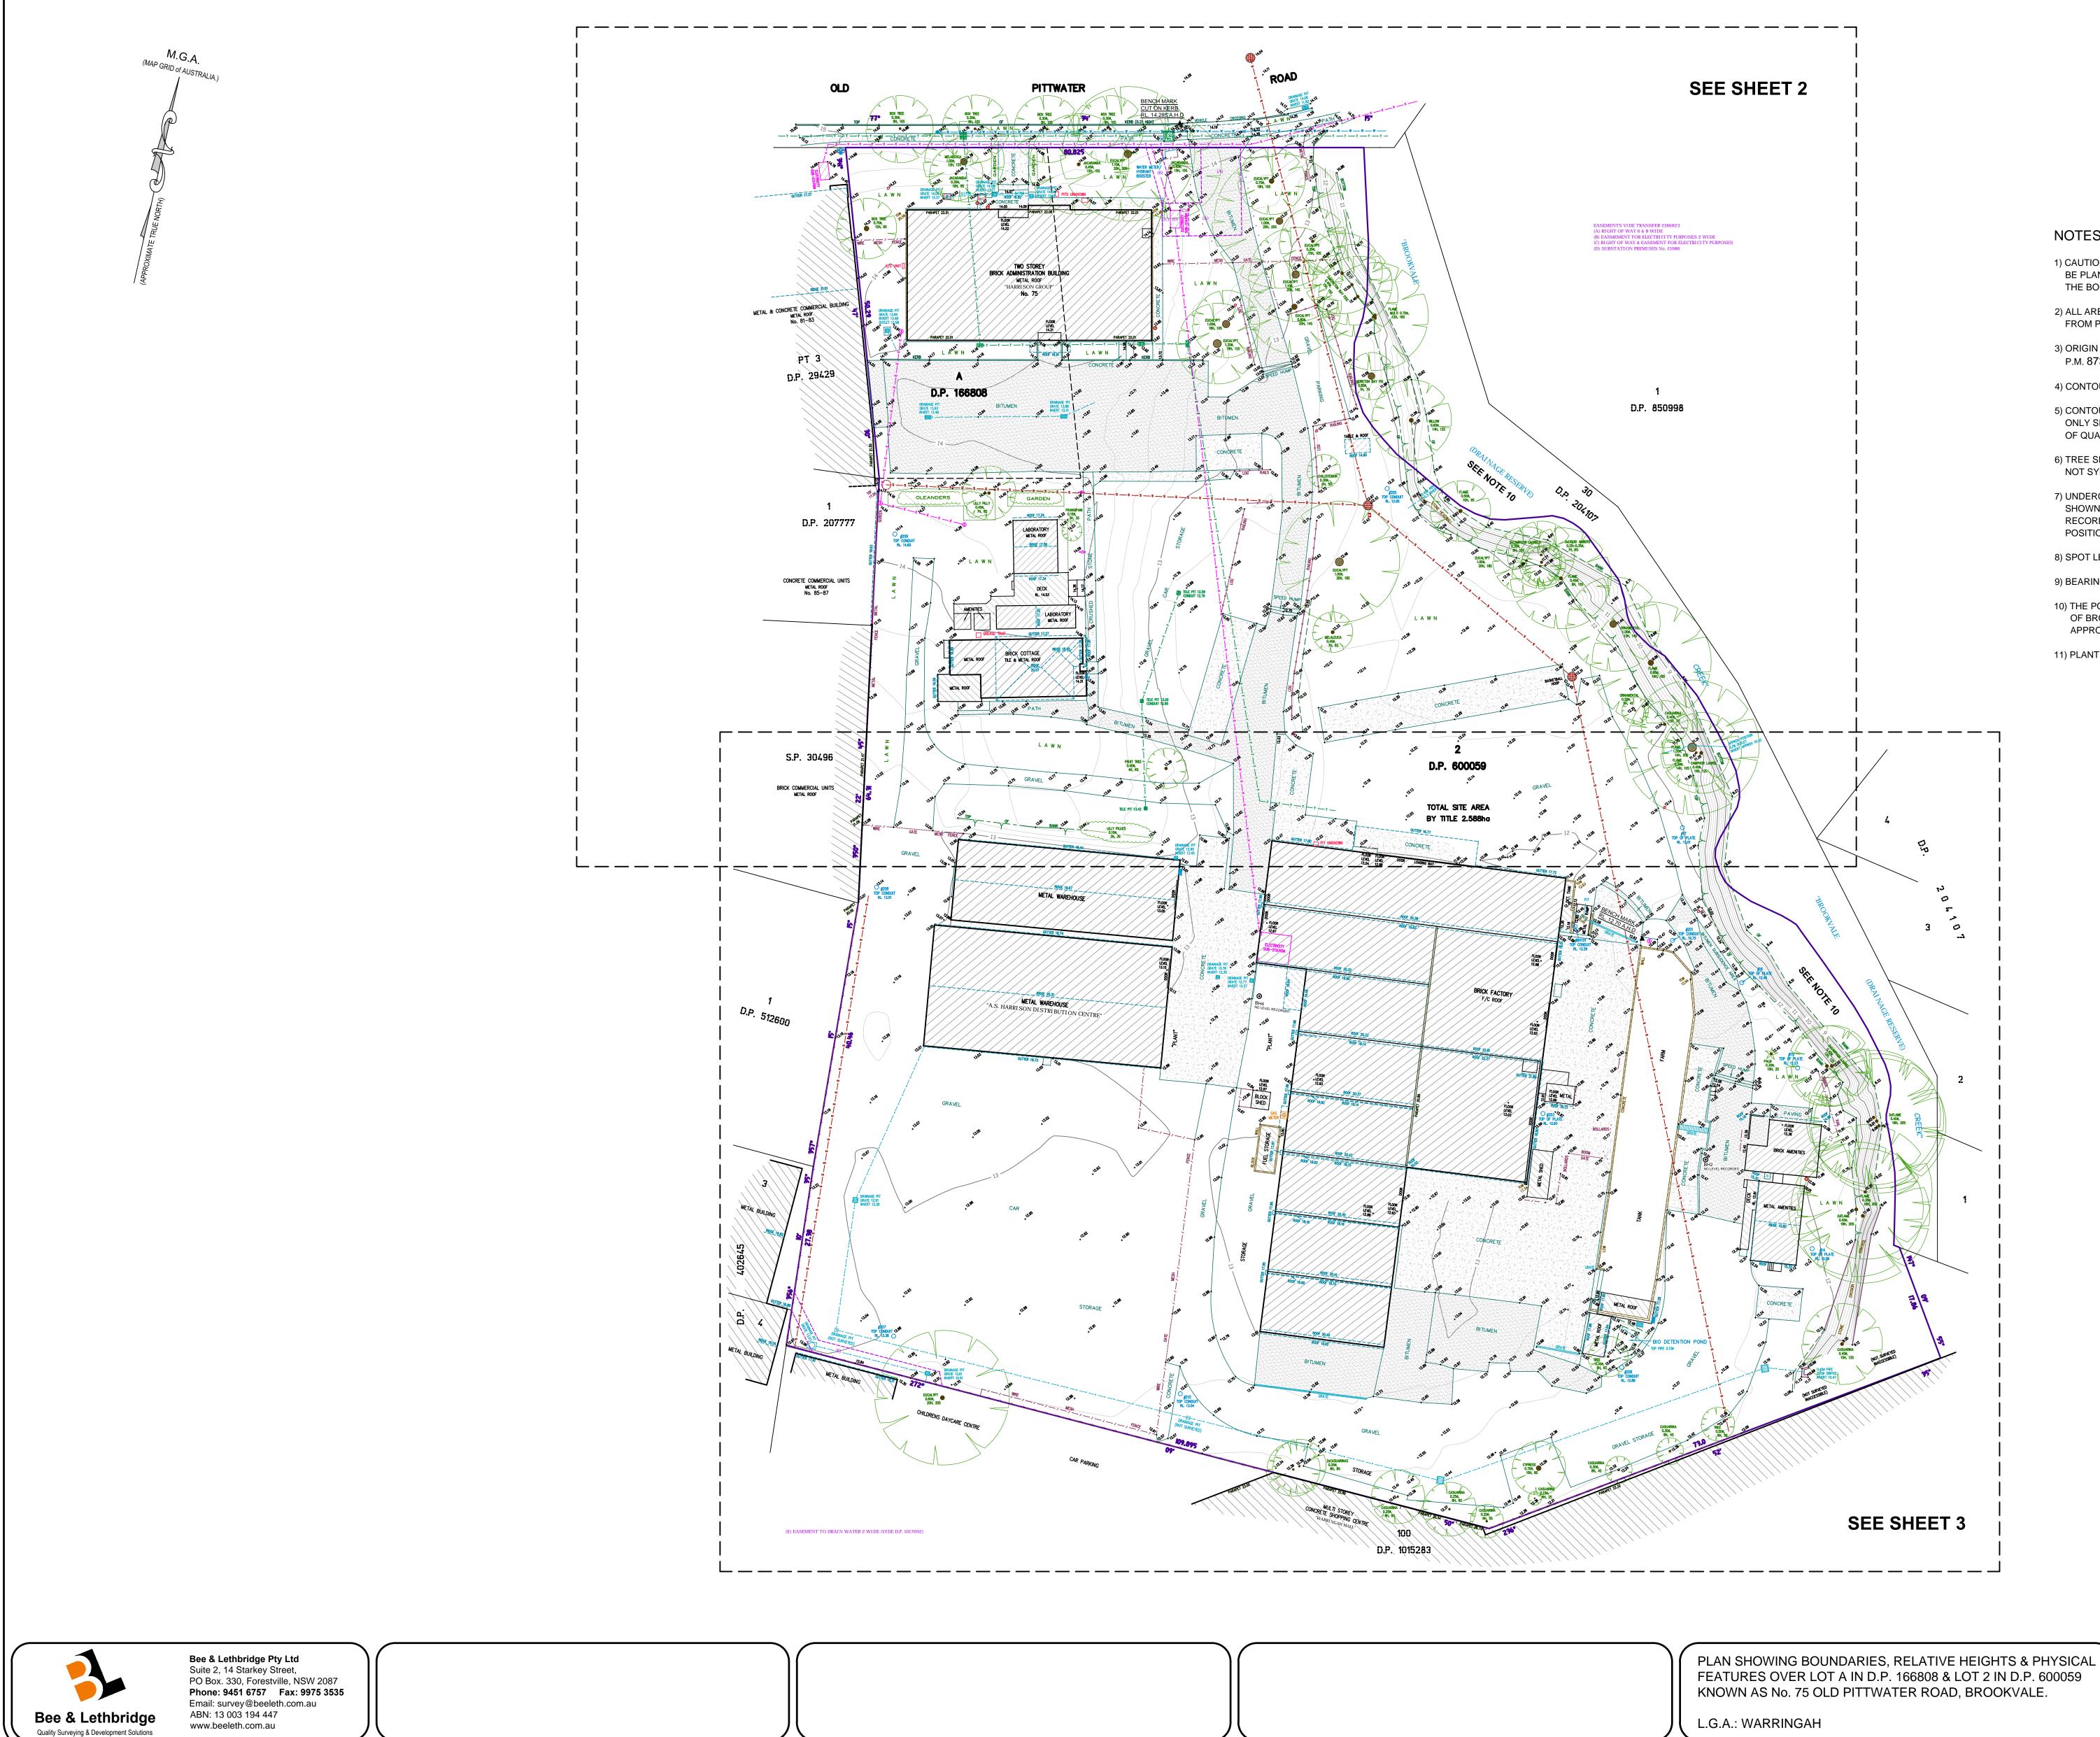

|                                               | 02 05/11/2015 J.G.   01 02/03/2015 J.G. |                    | J.G. | H.H. LOT NUM |      | LOT NUMBE                                             | BER AMENDED - SUBJECT LAND |            |      |
|-----------------------------------------------|-----------------------------------------|--------------------|------|--------------|------|-------------------------------------------------------|----------------------------|------------|------|
|                                               |                                         |                    | J.G. | H.           | Н.   | TOP OF CONDUITS ADDED IN SELECTE<br>MONITORING POINTS |                            |            | D WA |
|                                               | No. DATE SURVEYED                       |                    |      |              | /N   | DESCRIPTION                                           |                            |            |      |
| CLIENT FULL TILT CONSTRUCTIONS PTY LTD        |                                         |                    |      |              |      |                                                       |                            |            | REF  |
| PROPERTY No. 75 OLD PITTWATER ROAD, BROOKVALE |                                         |                    |      |              |      |                                                       |                            |            |      |
| D/                                            | ATUM                                    | A.H.D              |      | SCALE        | 1:40 | 0 @ B1                                                | DATE                       | 06/02/2015 | SHE  |
| SI                                            | JRVEY                                   | <sup>ED</sup> J.G. | I    | DRAWN        | H.H. |                                                       | DWG No.                    | 19372-03   | RE   |

H.H. CORRECTION TO TOTAL SITE AREA

INVESTIGATION OF "DIAL BEFORE YOU DIG" UNDERGROUND SERVICES HAS BEEN MADE. DETECTION OF UNDERGROUND SERVICES IS NOT AN INTEGRAL PART OF THIS SURVEY. ALL RELEVANT AUTHORITIES SHOULD BE NOTIFIED PRIOR TO ANY EXCAVATION ON OR NEAR THE SITE

DEVELOPERS & EXCAVATORS MAY BE HELD FINANCIALLY RESPONSIBLE BY THE ASSET OWNER SHOULD THEY DAMAGE UNDERGROUND NETWORKS.

CARELESS DIGGING CAN: - CAUSE DEATH OR SERIOUS INJURY TO WORKERS AND THE GENERAL PUBLIC - INCONVENIENCE USERS OF ELECTRICITY, GAS, WATER AND COMMUNICATIONS - LEAD TO CRIMINAL PROSECUTION AND DAMAGES CLAIMS - CAUSE EXPENSIVE FINANCIAL LOSSES TO BUSINESS

- CUT OFF EMERGENCY SERVICES - DELAY PROJECT COMPLETION TIMES WHILE THE DAMAGE IS REPAIRED MINIMISE YOUR RISK AND DIAL BEFORE YOU DIG. TEL. 1100

J.G.

03 12/05/2016

40

BE PLANNED ON OR NEAR THE BOUNDARIES, THE BOUNDARIES SHOULD BE CLEARLY MARKED ON SITE.

NOTES:

2) ALL AREAS AND DIMENSIONS HAVE BEEN COMPILED FROM PLANS MADE AVAILABLE AT THE LAND TITLES OFFICE.

1) CAUTION: SHOULD ANY DEVELOPMENT OR CONSTRUCTION

- 3) ORIGIN OF LEVELS ON A.H.D. IS TAKEN FROM p.m. 8734 rl 13.73 a.h.d.
- 4) CONTOUR INTERVAL 0.25 METRE.
- 5) CONTOURS ARE INDICATIVE OF GROUND FORM ONLY. ONLY SPOT LEVELS SHOULD BE USED FOR CALCULATIONS OF QUANTITIES WITH CAUTION.
- 6) TREE SPREADS ARE DIAGRAMMATIC ONLY AND ARE NOT SYMMETRICAL.
- 7) UNDERGROUND (NON VISIBLE) SERVICE LINES HAVE BEEN SHOWN FROM "DIAL BEFORE YOU DIG" SERVICE AUTHORITY RECORDS & ARE DIAGRAMMATIC ONLY IN REGARD TO THEIR POSITION & WIDTH UNLESS STATED OTHERWISE.
- 8) SPOT LEVELS ARE ACCURATE.
- 9) BEARINGS SHOWN ARE ON M.G.A.-(MAP GRID of AUSTRALIA.)
- 10) THE POSITION OF THE EASTERN BOUNDARY ALONG THE WESTERN SIDE OF BROOKVALE CREEK HAS BEEN SCANNED FROM D.P. 204107 AND IS APPROXIMATE
- 11) PLANT AND INDUSTRIAL EQUIPMENT HAS NOT BEEN SURVEYED